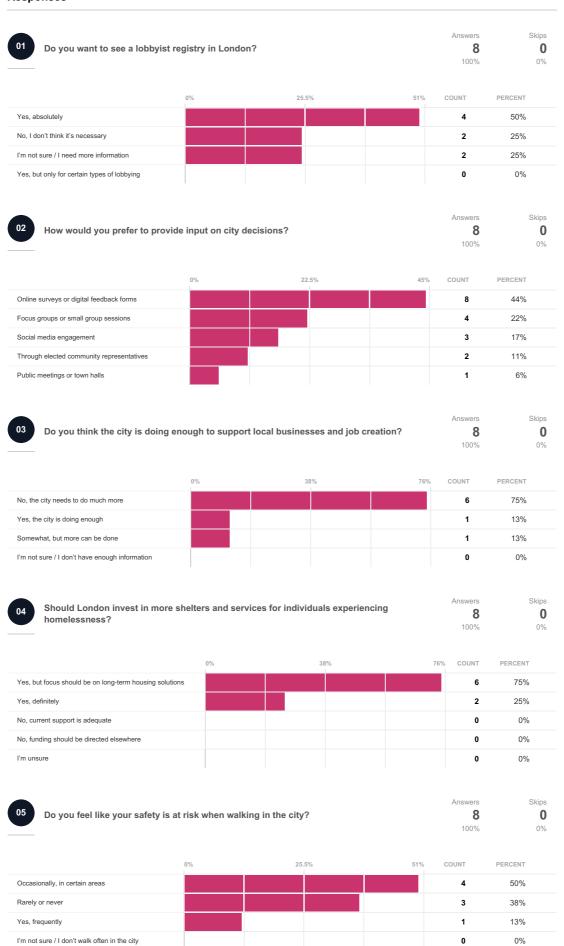

## June 2025 Monthly Survey

## Responses





Please enter your postal code so we can better understand how views vary across different parts of the city. (This helps us analyze results by neighborhood. Your privacy will be respected.) (Mandatory)

Answers 8

Skips 0 0%

| 315,146,190 | N6j4c6 - Map          | Sunday, Jun 8th 10:59AM     |
|-------------|-----------------------|-----------------------------|
| 315,106,544 | N6J 2M3 - <b>M</b> ap | Friday, Jun 6th 5:38PM      |
| 315,102,289 | N6A2S6 - Map          | Friday, Jun 6th 1:22PM      |
| 315,075,616 | n6b2w6 - Map          | Thursday, Jun 5th<br>2:35PM |
| 315,031,962 | N6C3G2 - Map          | Tuesday, Jun 3rd 4:30PM     |
| 315,013,837 | N6B3L1 - Map          | Monday, Jun 2nd 9:27PM      |
| 315,004,945 | N6c 4v3 - Map         | Monday, Jun 2nd<br>12:00PM  |
| 315,004,